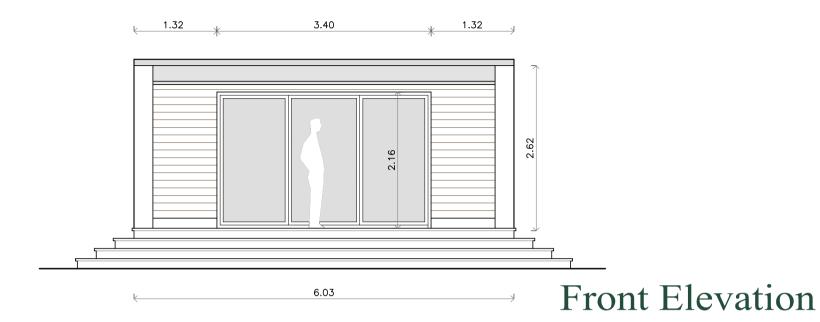

## مدول انتهائي

سه دیواره٠

طول ۶ متر ارتفاع ۲٫۶ متر

نشانی: شهریار، بخش مرکزی، شهر باغستان محله سعیدآباد، بلوار شهید بهشتی، خیابان وحید ۱ یلاک۶ کد پستی: ۳۳۵۹۶۳۱۲۶۱

تلفكس: ۱-۷۸۹۶ (۲۱)

يست الكترونيك: info@MKBeton.com