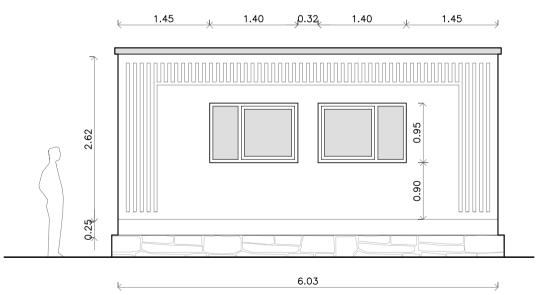

## مدول انتهائي

سه دیواره٠

طول ۶ متر ارتفاع ۲٫۶ متر

نشانی: شهریار، بخش مرکزی، شهر باغستان محله سعیدآباد، بلوار شهید بهشتی، خیابان وحید ۱ یلاک۶ کد پستی: ۳۳۵۹۶۳۱۲۶۱

تلفكس: ۱-۷۸۹۶ (۲۱)

يست الكترونيك: info@MKBeton.com