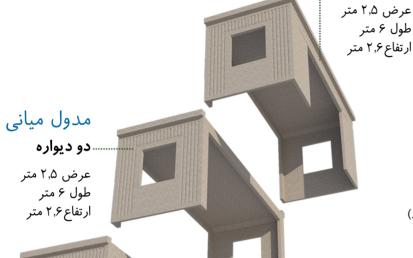

## مدول انتهائي

سه دیواره٠

طول ۶ متر ارتفاع ۲٫۶ متر

نشانی: شهریار، بخش مرکزی، شهر باغستان محله سعیدآباد، بلوار شهید بهشتی، خیابان وحید ۱ یلاک۶ کد پستی: ۳۳۵۹۶۳۱۲۶۱

تلفكس: ۱-۷۸۹۶ (۲۱)

يست الكترونيك: info@MKBeton.com