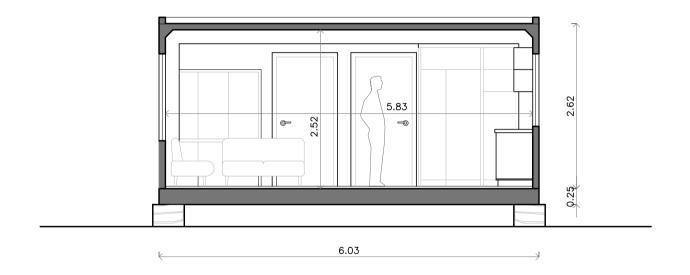

## مدول انتهائي

سه دیواره٠

طول ۶ متر ارتفاع ۲٫۶ متر

نشانی: شهریار، بخش مرکزی، شهر باغستان محله سعیدآباد، بلوار شهید بهشتی، خیابان وحید ۱ یلاک۶ کد پستی: ۳۳۵۹۶۳۱۲۶۱

تلفكس: ۱-۷۸۹۶ (۲۱)

يست الكترونيك: info@MKBeton.com