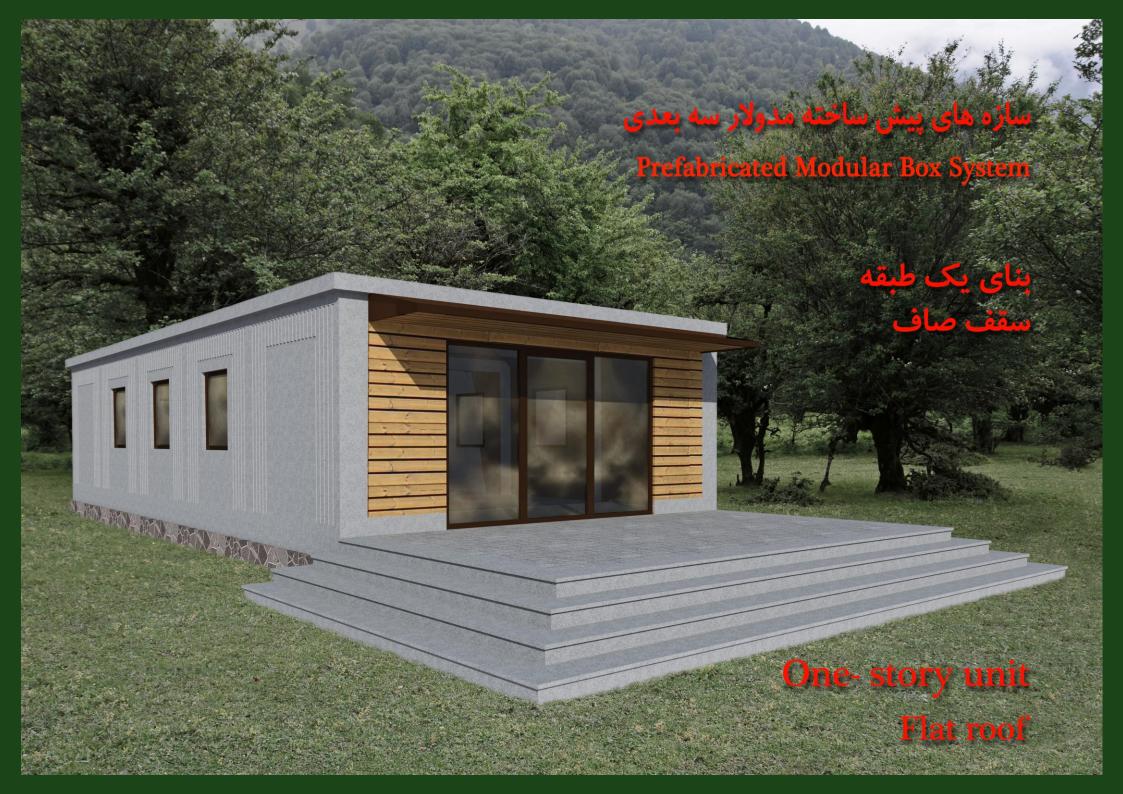

## سازه های بتنی پیش ساخته - مدولار سه بعدی بنای یک طبقه

## مشخصات

- \* دارای تاییدیه از مرکز تحقیقات ساختمان و مسکن
- \* سیستم دیوارهای باربر و دیوار برشی بتن مسلح متوسط
  - \* طراحی کلیه دیوارهای باربر ثقلی و جانبی برای زلزله
- \* تولید صنعتی در کارخانه (کنترل کیفیت مصالح، شرایط مناسب تولید بتن، کنترل کیفیت مناسب مراحل تولید، سرعت بالای اجرا، توسعه پذیر، با توجیه اقتصادی مناسب)
  - \* بتن ریزی یکپارچه هر مدول یا اتاق در یک مرحله
    - \* عمل آوری با بخار و کیورینگ مناسب
    - \* امکان تکمیل عملیات نازک کاری در کارخانه

## مزایای سازه های بتنی پیش ساخته مدولار سه بعدی

- \* کاربری مسکونی دائم و موقت یا فصلی دارای قابلیت شهر ک سازی
- \* اسکان موقت و دائم جهت آسیب دیدگان سوانح و پناهجویان بدلایل مختلف(زلزله، سیل، توفان و ...)
  - \* تجهیز کارگاه و و احد های صنعتی، کاربری های آموزشی، گردشگری، بهداشتی و چند منظوره
    - \* طراحی بهینه و استفاده از مصالح بسیار مقاوم و ماندگار عملکرد عالی در برابرسیل و زلزله
      - «قابلیت استفاده در اقلیم های مختلف و هماهنگ و همساز با سلیقه خانوار ایرانی
        - \* حمل و نصب بهینه با توجه به ابعاد و وزن مدولها
          - \* قابل برچیدن و نصب مجدد در مکانی دیگر
        - \* سازگار با محیط زیست، کمترین تخریب و آلایندگی محیطی
- \* عایق بندی رطوبتی، صوتی و حرارتی امکان تولید انرژی خورشیدی به صورت خود متکی (off grid)
  - \* قیمت قابل رقابت با روشهای متداول
  - \* ساخت به روش کاملا صنعتی و کیفیت بالای کنترل شده در کارخانه
    - \* سرعت بالای ساخت و نصب
  - \* قابلیت تولید بالا و سریع با توجه به زیر ساخت و تجهیزات کارخانه
- \* امکان تغییرات و توسعه در پلان و گزینه های متنوع مصالح در بخشهای نازک کاری طبق سلیقه خریدار
  - \* قابل گسترش و تغییر
  - \* امكان انتخاب بين چند طرح داخلي و قابليت اجرا با تراس و بالكن
  - \* امکان ارایه سازه به صورت کیت و تکمیل نازک کاری توسط خریدار