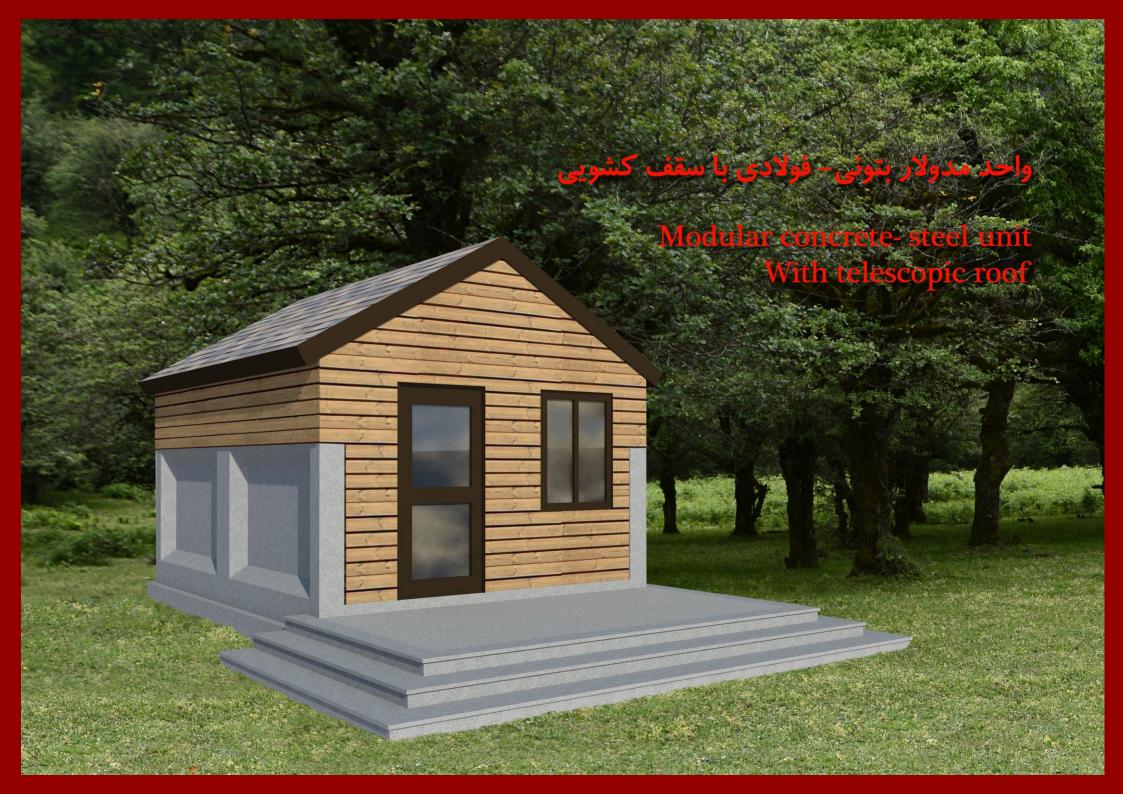

### واحد مدولار بتنی – فولادی با سقف کشویی

#### مشخصات

\* دارای تاییدیه از مرکز تحقیقات ساختمان و مسکن \* سیستم دیوارهای باربر و دیوار برشی بتن مسلح متوسط \* طراحی کلیه دیوارهای باربر ثقلی و جانبی برای زلزله \* تولید صنعتی در کارخانه (کنترل کیفیت مصالح، شرایط مناسب تولید بتن، کنترل کیفیت مناسب مراحل تولید، سرعت بالای اجرا، توسعه پذیر، با توجیه اقتصادی مناسب) \* بتن ریزی یکپارچه هر مدول یا اتاق در یک مرحله \* عمل آوری با بخار و کیورینگ مناسب \* امکان تکمیل عملیات نازک کاری در کارخانه

### مزایای واحد مدولار بتنی- فولادی با سقف کشویی

\* کاربری مسکونی دائم و موقت یا فصلی دارای قابلیت شهر ک سازی \* اسکان موقت و دائم جهت آسیب دیدگان سوانح و پناهجویان بدلایل مختلف(زلزله، سیل، توفان و ...) \* تجهیز کارگاه و و احد های صنعتی، کاربری های آموزشی، گردشگری، بهداشتی و چند منظوره \* طراحی بهینه و استفاده از مصالح بسیار مقاوم و ماندگار – عملکرد عالی در برابرسیل و زلزله \*قابلیت استفاده در اقلیم های مختلف و هماهنگ و همساز با سلیقه خانوار ایرانی \* حمل و نصب بهینه با توجه به ابعاد و وزن مدولها \* قابل برچیدن و نصب مجدد در مکانی دیگر \* سازگار با محیط زیست، کمترین تخریب و آلایندگی محیطی \* عایق بندی رطوبتی، صوتی و حرارتی - امکان تولید انرژی خورشیدی به صورت خود متکی (off grid) \* قیمت قابل رقابت با روشهای متداول \* ساخت به روش کاملاً صنعتی و کیفیت بالای کنترل شده در کارخانه \* سرعت بالای ساخت و نصب \* قابلیت تولید بالا و سریع با توجه به زیر ساخت و تجهیزات کارخانه \* امکان تغییرات و توسعه در پلان و گزینه های متنوع مصالح در بخشهای نازک کاری طبق سلیقه خریدار \* قابل گسترش و تغییر \* امکان انتخاب بین چند طرح داخلی و قابلیت اجرا با تراس و بالکن • \* امکان ارایه سازه به صورت کیت و تکمیل نازک کاری توسط خریدار