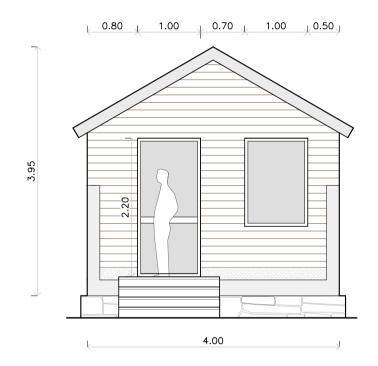

## Front Elevation (Alternative 1)

Front Elevation (Alternative 2)

Lateral Elevation

**Back** Elevation