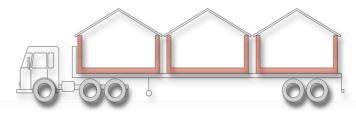

سقف با سازه

کشویی

- 🖬 🗋 تلفکس: ۱–۶۵۶۰۵۸۷۰ (۰۲۱)
- info@MKBeton.com پست الکترونيک: 🗹

**MKBETON** 

🖸 اينستاگرام :

..... مدول بتنی

عرض ۲٫۵ متر

ارتفاع ۱٫۷۵ متر

طول ۴ متر