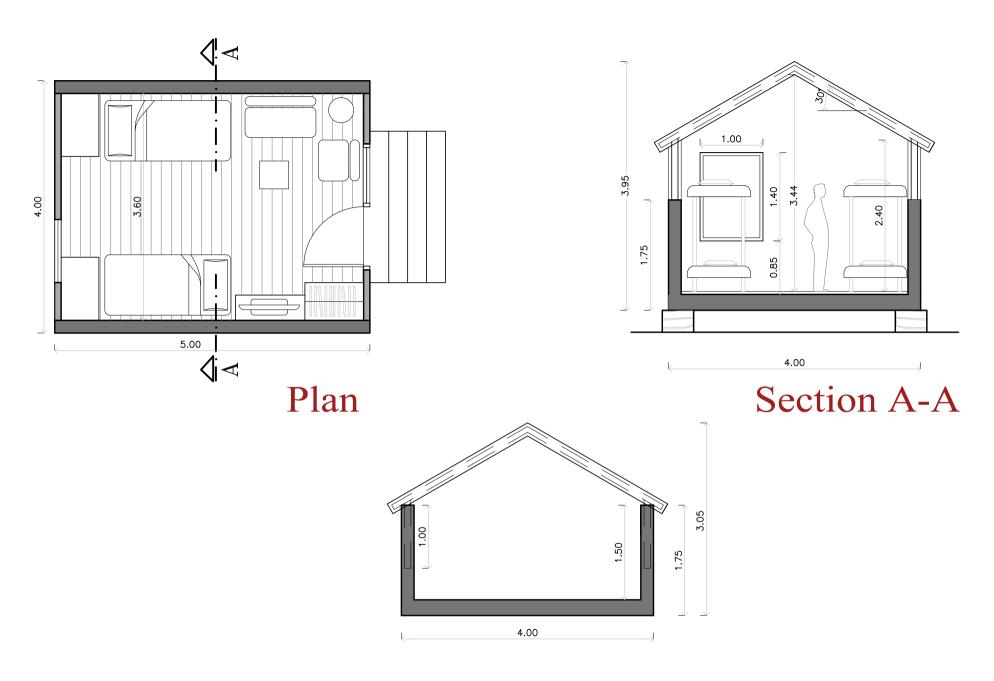

قابل برچیدن و نصب مجدد در مکانی دیگر \* سازگار با محیط زیست، کمترین تخریب و آلایندگی محیطی \* عایق بندی رطوبتی، صوتی و حرارتی - امکان تولید انرژی خورشیدی به صورت خود متکی (off grid) \* قیمت قابل رقابت با روشهای متداول \* ساخت به روش کاملاً صنعتی و کیفیت بالای کنترل شده در کارخانه \* سرعت بالای ساخت و نصب \* قابلیت تولید بالا و سریع با توجه به زیر ساخت و تجهیزات کارخانه \* امکان تغییرات و توسعه در پلان و گزینه های متنوع مصالح در بخشهای نازک کاری طبق سلیقه خریدار \* قابل گسترش و تغییر \* امکان انتخاب بین چند طرح داخلی و قابلیت اجرا با تراس و بالکن • \* امکان ارایه سازه به صورت کیت و تکمیل نازک کاری توسط خریدار





سقف با سازه

کشویی

- 🖬 🗋 تلفکس: ۱–۶۵۶۰۵۸۷۰ (۰۲۱)
- info@MKBeton.com پست الکترونيک: 🗹

**MKBETON** 

🖸 اينستاگرام :



..... مدول بتنی

عرض ۲٫۵ متر

ارتفاع ۱٫۷۵ متر

طول ۴ متر





# Unmounted unit section





## Front Elevation (Alternative 1)

Front Elevation (Alternative 2)



Lateral Elevation

**Back** Elevation